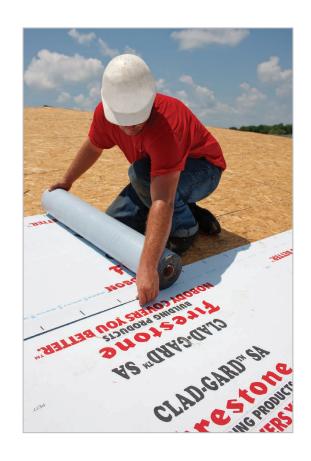

## UNA-CLAD™ METAL ROOFING UNDERLAYMENT PRODUCTS

Firestone CLAD-GARD™ Metal Roofing Underlayment is the smart way to protect your metal roofing system investment. It provides an ideal moisture barrier between the roof deck and the adjacent metal system, is easy to install, and provides the confidence of a complete system that includes warranted Firestone Building Products components from top to bottom.

Unlike roofing felts, CLAD-GARD SA and MA underlayments are unaffected by water and can be left exposed for up to three months without the need for tarping.